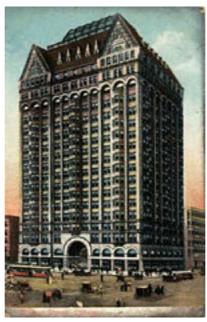

The Ferris wheel was also created for the World Fair in Chicago (1893). It appears to me that the secret societies actually arranged the layouts of the symbolic buildings and symbolic monuments that were used at all World Fairs and the World's Columbian Exposition (another name for the Chicago World's Fair) are no exception. Indeed a bloke named Daniel Hudson Burnham played a big part in the Chicago Exhibition. I don't want to drone on about him, and you can click on his name to know more about him, so I will just say that he built this.

Masonic Temple Building in Chicago built by Bro Daniel Hudson: Enough said?

Again I have researched World Fairs and please believe me when I say that the trouser leg lifting Freemasons and other sun worshipping liars and conmen had their crafty fingers involved in all of them. 100%. They literally used them to built replica temples and occult monuments and then literally placed them right under the noses of the unknowing sheeple. Just like the Atomium and the Eiffel Tower were in the Brussels and Paris 'World Fairs' respectively. Was it simply done as an excuse to build them without any serious questions asked? Of course it was.