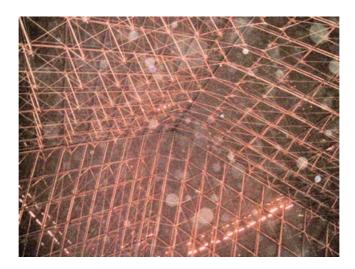

Obviously we cannot 'see' on our dumbed down 5 senses level how spiritual energy is harnessed and collected and actually delivered through monuments but I can give you a little clue. I took a picture inside the Louvre glass pyramid whilst pointing it at the capstone, it is below. Try to image that the orbs in the picture below represent spiritual energy and they are being extracted by and through the glass pyramid at the Louvre because of the energy line that all us clever awakened people know is there. Wouldn't it look something like this?

The swirling orbs heading up through the capstone at the glass pyramid at the Louvre. Picture by Matthew Delooze

I consider the picture above very symbolic of how our spiritual energy is extracted from us without us having the slightest clue. Indeed embedded in our collective consciousness is the fact that the word <a href="Louvre">Louvre</a> (doors) actually means a form of escape or a chimney. The Serpent Cult is not as daft as the average forum gossip tha knows! Can you accept that spiritual energy can be created and collected on energy lines, via hypnotic occult symbolism, artifacts and monuments, because of the way we are educated and what we are shown and ordered to accept as fact?