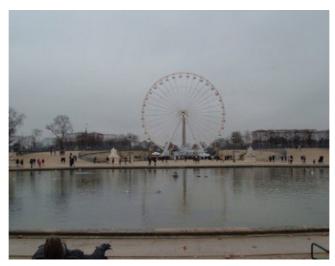

The Benu bird is also symbolically linked to the rising of the Benben (pyramid shaped mound of Earth).

I have mentioned the Ferris wheel on many occasions for several years now and I tell you the truth that it is very important symbolism and a very important tool for the illuminati. I realise a lot of folk think I am a loony to keep mentioning the Ferris wheel but let me show you the position of the Ferris Wheel on the Paris energy line before you ring for the straight jacket operators. Look at these pictures below shipmates! Please note I have now gone to the other side of the Ferris wheel at the bottom of the Champs-Élysées in an area know as the Jardin des Tuileries. I have my back to the Louvre museum and the Glass Pyramid located there. The obelisk is now behind the wheel.

(Picture by Matthew Delooze): I am standing as 'central' as I can to the pond. Look where the 3000-year-old obelisk is located.

I immediately saw the same symbolism that I saw in Morecambe in 2004 whilst under spiritual direction but this time it was being shown to me in its full glory. (Behold the deceptive symbolism of the illuminati) A 3000-year-old obelisk rising out of water (chaos) lets move in for a closer look eh?