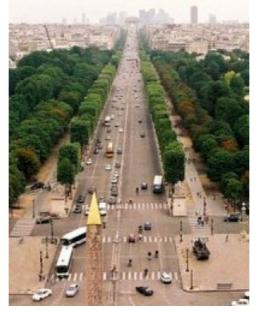

sacrificial murder of Diana at the Alma tunnel (For a later article).

Basically the monuments in Paris are clearly in a dead straight line and it is said they are laid out on 'an energy line', known as the <u>Axe Historique</u>. The main stretch of the energy line, so to speak, is the famous Champs-Élysées (pronounced sharmp el eezay). I decided to walk the entire length of this famous avenue on foot and carry on in a straight line to the Louvre museum. It was full of 'posh' shops and all lit up for Christmas. It was like a fairy tale with prices in the shops also resembling a fairy tale too!

The busy Champs-Élysées at night showing the Arc de Triomphe

It was a far cry from the dog shit laden streets of Lancashire where I had travelled from that was for sure. It soon became apparent to me that the monuments were indeed in a 'dead' straight line but something hit me straight away as I strolled down the Champs-Élysées in daylight and it was not in the David Icke You Tube clip linked earlier. What is it? You might ask? . Well my little bunch of eager truth seekers it was a walloping great big massive Ferris wheel. Yes they have plonked one, on and off, smack in the middle of the Champs-Élysées (Place de la concord) behind the famous 3000-year-old obelisk that is originally from a Sun Temple in Luxor, Egypt.

A Ferris wheel at the 'bottom' of the Champs-Élysées behind the obelisk (Picture by Matthew Delooze)

To make it easier for you to find your bearings so to speak look the picture below. When you are looking at the wheel and the obelisk you have your back to the Arc de Triomphe and visa versa.

The 'top' end of the Champs-Élysées Picture by Matthew Delooze who nearly got run over and was swore at, in French, for standing in the middle of the road! Something like 'Sacre Bluer you Eenngliissh lunatic'

The energy line goes further on than the Arc de Triomphe but for this article I am only going to concentrate on going downhill on the Champs-Élysées and past the obelisk and the wheel to the Louvre. So lets get back on my path, back to the Ferris wheel. Now then I have mentioned the symbolic Ferris wheel before and those who know me should know what I have previously said about it. I took this picture of a Ferris wheel from distance to show you the symbolism ALL Ferris wheels carry. The A frame (axis) of the wheel creates the Benben (Pyramid) shape and the wheel's large outer rim creates the sun disc symbolism. Do you understand?