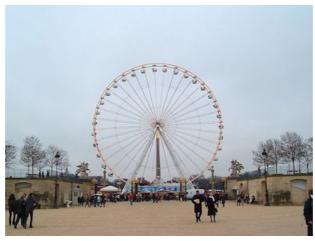

The energy line goes further on than the Arc de Triomphe but for this article I am only going to concentrate on going downhill on the Champs-Élysées and past the obelisk and the wheel to the Louvre. So lets get back on my path, back to the Ferris wheel. Now then I have mentioned the symbolic Ferris wheel before and those who know me should know what I have previously said about it. I took this picture of a Ferris wheel from distance to show you the symbolism ALL Ferris wheels carry. The A frame (axis) of the wheel creates the Benben (Pyramid) shape and the wheel's large outer rim creates the sun disc symbolism. Do you understand?

Picture from distance showing the true symbolism of the Ferris wheel, the A frame is the obelisk (benben) and the wheel's rim is the Sun (Ra) (Picture by Matthew Delooze)

To explain further: This is from my article in 2005: The Festival of Light.