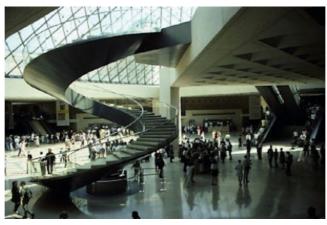

So there you have it folks I had walked from the Arc De Triomphe to the Louvre and I will say the most symbolic thing I saw was indeed the Ferris wheel. I decided to go in the Louvre, it was dark and three Euro cheaper after 6 o'clock. The queue was massive and I am a cranky impatient bugger on the best of days. I knew I was there to understand things so that helped calm my impatient ways. That said I waited to get in only to find that as soon as you get into the actual pyramid you have go down a level that is located directly under the pyramid itself and then have to queue again to pay the entrance fee!! Did I Swear?

You are guided downwards under the pyramid and then form another massive queue to pay your entrance fee. This is a promo picture and does not in anyway show the manic pandemonium that goes on with the tourists in the Louvre.