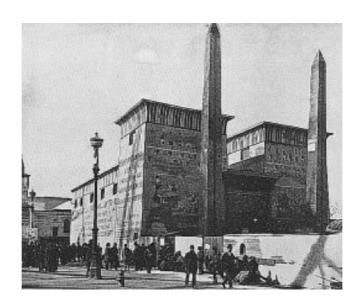

Before I finish this article and you go back to 5-sense reality I would like to take you back to the Chicago World Fair, where the Ferris wheel was created now that I have explained energy lines and monuments etc. You should understand more now. I sincerely hope so. Here are a couple of pictures that were created at the World's Fair as a very small example as to what sort of monuments were built in the grounds of Worlds Fairs regardless of cost.

The Republic Statue (Chicago Worlds Fair)

Replica of the Luxor Sun Temple (Chicago Worlds Fair)

I am convinced that the World Fairs were used for the use of occult symbolism and monuments for the affect they had on the mass consciousness of the time. It is hard to get all this information to you but I am very please to say I found a little video on the net about the World's Fair in Chicago and although it is based on the growth of the USA as a world power and imperialism the creators of the video are asking serious questions as to the real role of the world fair. But so am I. Please click here to watch the video. (Please don't be put off by the comic side of this video please watch it through)

Please note that a replica of the Republic statue is all that remains of the massive fair. The same scenario applies to most other World Fairs. Again, the Eiffel Tower and the Atomium are prime examples of the sorts of monuments being created via the world fairs.