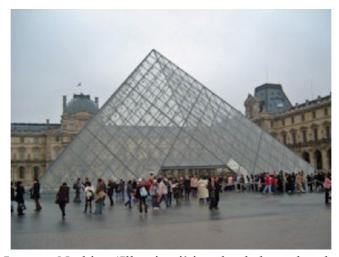

I then moved through to the Louvre glass pyramid and the museum.

The glass pyramid at the Louvre. Nothing 'Illuminati' involved about that then eh? Picture by Matthew Delooze taken during early morning.