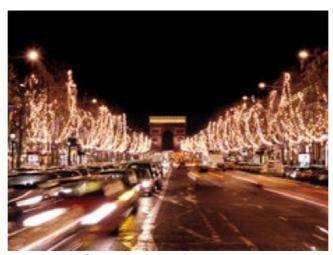

sacrificial murder of Diana at the Alma tunnel (For a later article).

Basically the monuments in Paris are clearly in a dead straight line and it is said they are laid out on 'an energy line', known as the <u>Axe Historique</u>. The main stretch of the energy line, so to speak, is the famous Champs-Élysées (pronounced sharmp el eezay). I decided to walk the entire length of this famous avenue on foot and carry on in a straight line to the Louvre museum. It was full of 'posh' shops and all lit up for Christmas. It was like a fairy tale with prices in the shops also resembling a fairy tale too!

The busy Champs-Élysées at night showing the Arc de Triomphe

It was a far cry from the dog shit laden streets of Lancashire where I had travelled from that was for sure. It soon became apparent to me that the monuments were indeed in a 'dead' straight line but something hit me straight away as I strolled down the Champs-Élysées in daylight and it was not in the David Icke You Tube clip linked earlier. What is it? You might ask? . Well my little bunch of eager truth seekers it was a walloping great big massive Ferris wheel. Yes they have plonked one, on and off, smack in the middle of the Champs-Élysées (Place de la concord) behind the famous 3000-year-old obelisk that is originally from a Sun Temple in Luxor, Egypt.