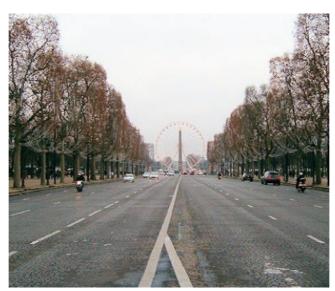

A Ferris wheel at the 'bottom' of the Champs-Élysées behind the obelisk (Picture by Matthew Delooze)

To make it easier for you to find your bearings so to speak look the picture below. When you are looking at the wheel and the obelisk you have your back to the Arc de Triomphe and visa versa.

The 'top' end of the Champs-Élysées Picture by Matthew Delooze who nearly got run over and was swore at, in French, for standing in the middle of the road! Something like 'Sacre Bluer you Eenngliissh lunatic'