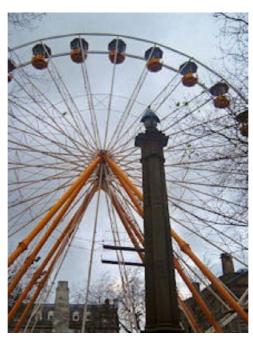

I recently put a news item on my website regarding a ritual that took place in Kuala Lumper and I suggested spiritual energies were being extracted through a giant monument placed there in 2006. Just look at what I found lurking in the background at the very same ritual in the picture below. Oh come on! A Ferris wheel at a Hindu festival for flips sake wake up. Whatever next? Dodgem cars at the Vatican?

A bloody Ferris wheel even appeared during a Hindu Festival in Kuala Lumper Wake Up!

Obviously it could all be a coincidence but the coincidences are growing all the time and I assure you more 'coincidences are planned as we speak'. Also let me point out that the Paris Ferris wheel is obviously taken from the Champs Elysees 'energy line' and placed on other energy lines time and time again. Is it possible that spiritual energy can be collected and released by the portable Ferris wheel when it is placed in other symbolic areas? Just a thought. The Paris Ferris wheel is made stable using water tanks. So it is literally always rising out of the water wherever it is placed. It has appeared in many places but always goes back to Paris. Here is a picture of it near a replica of an ancient Temple in Suan Lum Bangkok. Wakey Wakey!