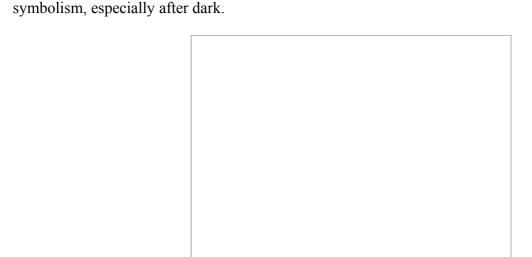

The true symbolism Sun, Pyramid and Eye is being illuminated besides a monument honouring a Freemasonic puppet, in this case 'Sir Walter Scott'

I could many fill many pages just showing you many city centres that are using these things near older established monuments, obelisks etc, especially leading up to the winter solstice and they are usually hidden in Winter Wonderland promotions. Here is a picture of Cardiff's Winter Wonderland.

Winter Wonderland 'Cardiff': Ferris wheel placed next to symbolic buildings

Here is another one in Preston town centre that I took on my travels. At one side of the wheel is the <u>Queens Obelisk</u> and the Preston Cenotaph is on the other. Just like in Edinburgh there were far better locations available for the wheel nearby.