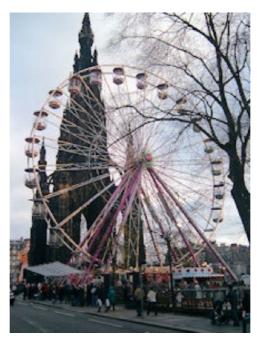

A Ferris wheel and Carrousel appears in Edinburgh next to the Scott (Freemason) monument. Picture by Matthew Delooze

There was obviously very little room for this Ferris wheel in Edinburgh but they made sure it was there. There was several locations nearby that were far more suitable than squashing it there. Glasgow did exactly the same thing, also next to the Scott monument. These things take on spectacular visual occult

The true symbolism Sun, Pyramid and Eye is being illuminated besides a monument honouring a Freemasonic puppet, in this case 'Sir Walter Scott'

I could many fill many pages just showing you many city centres that are using these things near older established monuments, obelisks etc, especially leading up to the winter solstice and they are usually hidden in Winter Wonderland promotions. Here is a picture of Cardiff's Winter Wonderland.